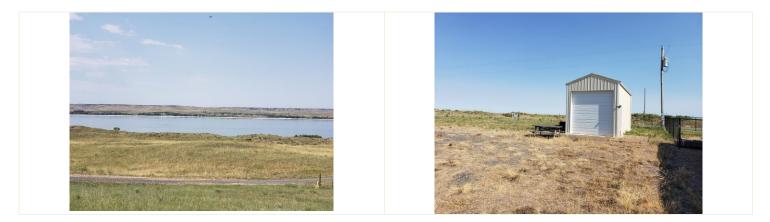

## **930 Highway 92 West Price Reduced**- \$74,999.00 Legal: Lot 3 West Lonergan Sub 1 (12-15-40)Keith County, NE

Lake lot with exceptional views! Perfect building site for a 2<sup>nd</sup> home lake retreat or permanent residence. Lot is ideal for a walk-out home plan. 12 x 25 utility building to store your lake toys. Approx. 1 acre lot (40,000 sq ft) is located on the South side of the highway and the railroad tracks are sunken below site. Unobstructed views!