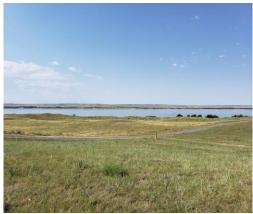

## **930 Highway 92 West Price Reduced**- \$74,999.00 Legal: Lot 3 West Lonergan Sub 1 (12-15-40)Keith County, NE

Lake lot with exceptional views! Perfect building site for a 2<sup>nd</sup> home lake retreat or permanent residence. Lot is ideal for a walk-out home plan. 12 x 25 utility building to store your lake toys. Approx. 1 acre lot (40,000 sq ft) is located on the South side of the highway and the railroad tracks are sunken below site. Unobstructed views!